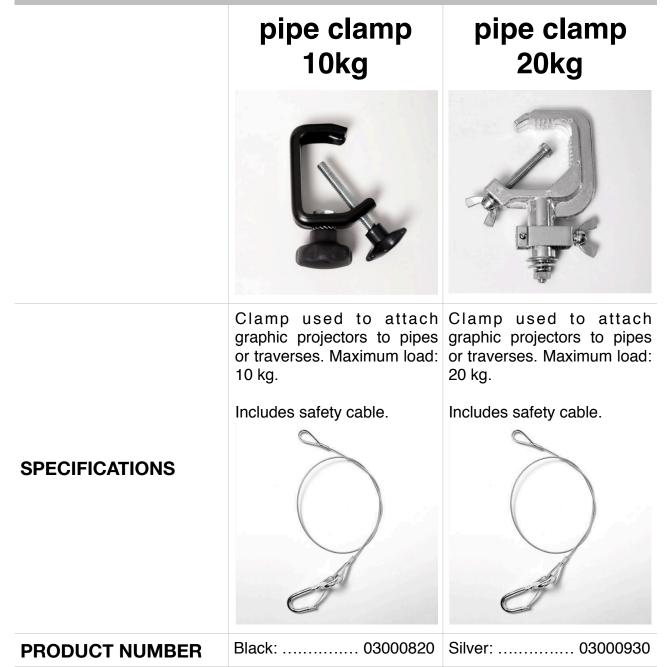

|
|                | Bracket used to mount graphic projectors to a wall.<br>Includes safety cable. | Used to install graphic<br>projectors into a suspended<br>ceiling where the image is<br>projected on the floor. |
| SPECIFICATIONS |                                                                               | Projector<br>Deflection Mirror<br>False Ceiling<br>Ceiling<br>Installation Ring<br>Floor Projection             |
| PRODUCT NUMBER | White:                                                                        | White: 03001110                                                                                                 |



Tel: 02 9918 7225 Mob: 0407 200 080

john@enlightening.com.au www.enlightening.com.au







Tel: 02 9918 7225 Mob: 0407 200 080

john@enlightening.com.au www.enlightening.com.au

We reserve the right to make technical and optical modifications. Our general terms and conditions apply.



|                | track lighting pendant                                              | tripod 2m                          |
|----------------|---------------------------------------------------------------------|------------------------------------|
|                |                                                                     | ľ.                                 |
| SPECIFICATIONS | Used to suspend graphic projectors from a 3-circuit lighting track. |                                    |
| PRODUCT NUMBER | Black: 03000200                                                     | White: