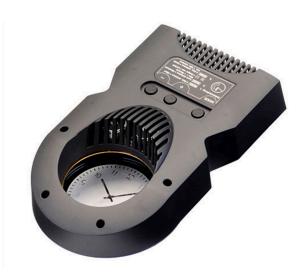

# GL 50 mm PROJECTOR CLOCK

### PERFORMANCE FEATURES

- · Hour and minute display with quartz precision
- · Optional IR-remote for setting the time
- Optional radio clock module (DCF77-standard) available
- Clock face and hand style can be designed to incorporate graphics