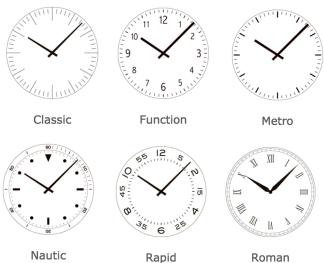

#### STANDARD DESIGN

One of the below standard designs will be pre-set in your projection clock:

Metro

**CUSTOM DESIGN** 

**Nautic** 

The displayed motifs can be provided with your own logo. Additionally, the clock face and hand style can be designed with your individual patterns. See examples below:

#### STANDARD DESIGN

One of the below standard designs will be pre-set in your projection clock:

| PERFORMANCE FEATURES | <ul> <li>Hour, minute and second display with quartz precision</li> <li>Optional IR-remote for setting the time</li> <li>Optional radio clock module (DCF77-standard) available</li> <li>Clock face and hand style can be designed to incorporate graphics</li> </ul> |
|----------------------|-----------------------------------------------------------------------------------------------------------------------------------------------------------------------------------------------------------------------------------------------------------------------|
| INPUT VOLTAGE        | 100 - 240 V                                                                                                                                                                                                                                                           |
| GOBO SIZE            | 70 mm / 37 mm                                                                                                                                                                                                                                                         |
| WEIGHT               | 0.68 kg                                                                                                                                                                                                                                                               |
| PRODUCT NUMBER       | Black: 01003020                                                                                                                                                                                                                                                       |

#### STANDARD DESIGN

One of the below standard designs will be pre-set in your projection clock: