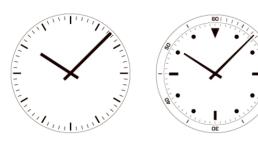

#### **CUSTOM DESIGN**

The displayed motifs can be provided with your own logo. Additionally, the clock face and hand style can be designed with your individual patterns. See examples below:

Tel: 02 9918 7225 Mob: 0407 200 080

#### CUSTOM DESIGN

The displayed motifs can be provided with your own logo. Additionally, the clock face and hand style can be designed with your individual patterns. See examples below:

Tel: 02 9918 7225 Mob: 0407 200 080