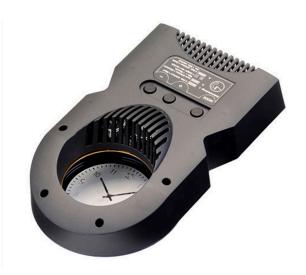

# GL 50 mm PROJECTOR CLOCK

### PERFORMANCE FEATURES

- · Hour and minute display with quartz precision
- · Optional IR-remote for setting the time
- Optional radio clock module (DCF77-standard) available
- Clock face and hand style can be designed to incorporate graphics