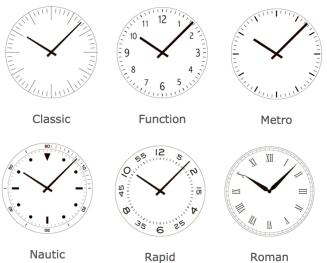

#### STANDARD DESIGN

One of the below standard designs will be pre-set in your projection clock:

Metro

**CUSTOM DESIGN** 

**Nautic** 

The displayed motifs can be provided with your own logo. Additionally, the clock face and hand style can be designed with your individual patterns. See examples below:

#### STANDARD DESIGN

One of the below standard designs will be pre-set in your projection clock:

| PERFORMANCE FEATURES | <ul> <li>Hour, minute and second display with quartz precision</li> <li>Optional IR-remote for setting the time</li> <li>Optional radio clock module (DCF77-standard) available</li> <li>Clock face and hand style can be designed to incorporate graphics</li> </ul> |
|----------------------|-----------------------------------------------------------------------------------------------------------------------------------------------------------------------------------------------------------------------------------------------------------------------|
| INPUT VOLTAGE        | 100 - 240 V                                                                                                                                                                                                                                                           |
| GOBO SIZE            | 70 mm / 37 mm                                                                                                                                                                                                                                                         |
| WEIGHT               | 0.68 kg                                                                                                                                                                                                                                                               |
| PRODUCT NUMBER       | Black: 01003020                                                                                                                                                                                                                                                       |

#### STANDARD DESIGN

One of the below standard designs will be pre-set in your projection clock: