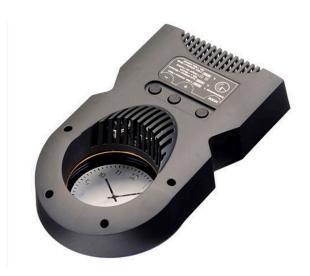

# GL 50 mm PROJECTOR CLOCK

### PERFORMANCE FEATURES

- · Hour and minute display with quartz precision
- · Optional IR-remote for setting the time
- Optional radio clock module (DCF77-standard) available
- Clock face and hand style can be designed to incorporate graphics