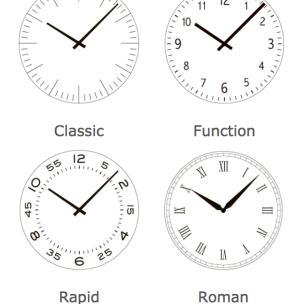

#### STANDARD DESIGN

One of the below standard designs will be pre-set in your projection clock:

Metro

**CUSTOM DESIGN** 

**Nautic** 

The displayed motifs can be provided with your own logo. Additionally, the clock face and hand style can be designed with your individual patterns. See examples below:

#### STANDARD DESIGN

One of the below standard designs will be pre-set in your projection clock:

| PERFORMANCE FEATURES | <ul> <li>Hour, minute and second display with quartz precision</li> <li>Optional IR-remote for setting the time</li> <li>Optional radio clock module (DCF77-standard) available</li> <li>Clock face and hand style can be designed to incorporate graphics</li> </ul> |
|----------------------|-----------------------------------------------------------------------------------------------------------------------------------------------------------------------------------------------------------------------------------------------------------------------|
| INPUT VOLTAGE        | 100 - 240 V                                                                                                                                                                                                                                                           |
| GOBO SIZE            | 70 mm / 37 mm                                                                                                                                                                                                                                                         |
| WEIGHT               | 0.68 kg                                                                                                                                                                                                                                                               |
| PRODUCT NUMBER       | Black: 01003020                                                                                                                                                                                                                                                       |

#### STANDARD DESIGN

One of the below standard designs will be pre-set in your projection clock: